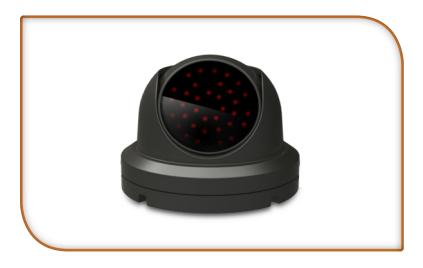

## IRD36 Infrared LED Illuminator

The IRD36 is an IP66 waterproof IR LED light for internal and external use on vehicles and rolling stock. It has a wide beam angle to minimise image hotspoys and delivers even lighting to the target scene areas

## Key Features

- IR LED 36EA
- IR LED Distance 30M
- Snap lock quick fit IP66 connectors
- Covert IR LED's 840Nm
- Wide beam angle flood
- Hi-strength Di-cast aliminimum housing for durability
- Low power consumption

## Specifications

| IR LED               | 36 EA @ 840 Nm             |
|----------------------|----------------------------|
| IR LED Distance      | 30 M                       |
| Input Voltage        | DC12V (±10%)               |
| Power Consumption    | IR On : 360mA (MAX)        |
| Opertaing Temp / Hum | -10°C ~ +50°C / MAX 90% RH |
| Storage Temp / Hum   | -20°C ~ +60°C / MAX 90% RH |
| Dimensions           | 18.9mm x 98mm              |