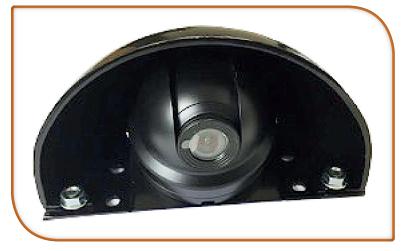

## Wing Mirror Style - Camera Housing

## **Key** Features

- Protects the camera from aggressive bus-washes and tree strikes.
- Provides a low-pressure air buffer to keep camera window clear of water and dirt.
- Acts as a sun / heat shield in hotter climates.
- Removable outer shell allows housing to be colour-coded to vehicle livery.
- Pre-installable base allows for simple accurate camera set-up at installation.
- Galvanised steel construction
- Durable double powder-coated finish.
- Protects the cable gland entry point from damage.

## Specifications

| Construction | 4mm Galvanised steel            |
|--------------|---------------------------------|
| Finish       | Double powder coated            |
| Dimensions   | (W) 125mm x (H) 75mm x (D) 75mm |